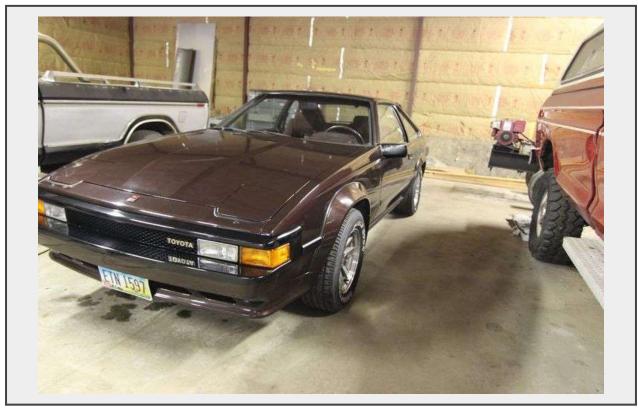

## LOT 12 - 1984 Toyota Celica Supra Passenger Car - See Description

## **Description**

Year: 1984 Make: Toyota

Model: Celica Supra

Vehicle Type: Passenger Car Mileage: 44,705

Body Type: 2 Door Hatchback

Trim Level: L Drive Line: RWD

Engine Type: L6, 2.8L; DOHC 12V

Fuel Type: Gasoline

Transmission: 5 Speed Manual VIN #: jt2ma67L8e0124793

Features and Notes: Started at setup, Moon roof, Power doors and windows, Tires in good condition, Garage kept in good condition, AC and Heat Work. Exceptional design, rare find.