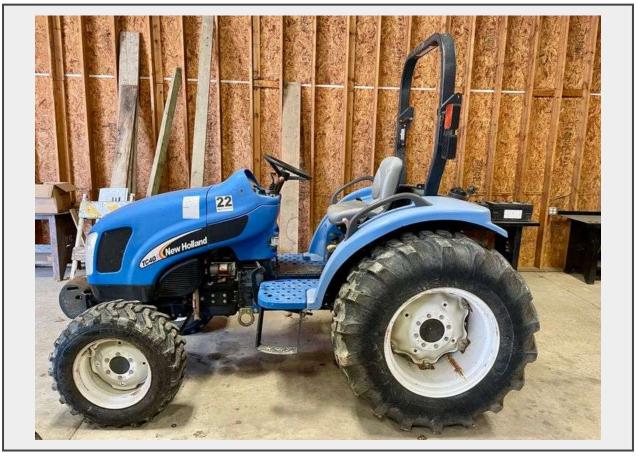

**Sale Name:** Bidding Closed! CAT & Deere Excavation, '17 Ford Dump, Newer Ford Trucks, Equipment- Mineral Ridge, OH

LOT 1 - New Holland TC 40 a compact 4 x 4 utility tractor boom series. MFG. 2003–2008 Shibaura 2.0 L four cycle diesel engine. 12 speed synchronize shuttle . Approximately 40 hp engine. 540 independent rear, PTO/2000 mid. PTO. Three point rear hitch. Four-wheel-drive. Serial number G609606.1006 hours on meter. In use to maintain lawn so hours meter may vary. More Photos Coming.