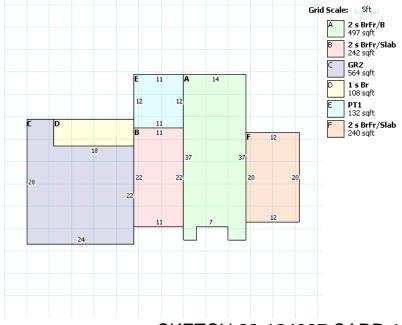

| Card 1 - Residential |              |                        |        |                        |   |
|----------------------|--------------|------------------------|--------|------------------------|---|
| Building Style       | CONVENTIONAL | Finished Area          | 2066   | Rooms                  | 7 |
| Year Built           | 1983         | First Floor Area       | 1087   | Bedrooms               | 3 |
| Stories              | 2            | Half Floor Area        | 0      | Family Rooms           | 0 |
| Basement             | PT BASEMENT  | Upper Floor Area       | 979    | Full Baths             | 2 |
| Heating              | BASE         | Finished Basement Area | 0      | Half Baths             | 1 |
| Cooling              | CENTRAL      | Exterior Wall          | FRWMAS | No. Fireplace Openings | 1 |
| Attic                | NONE         | Total Card Value       |        | No. Fireplace Stacks   | 1 |

| Card 1 - Additions |      |            |          |  |  |
|--------------------|------|------------|----------|--|--|
| Description        | Area | Year Built | Value    |  |  |
| PT1-Patio Concrete | 132  | 0          | \$670    |  |  |
| GR2-Garage Brick   | 564  | 0          | \$12,280 |  |  |

| Card 1 - Improvements |              |            |            |      |         |
|-----------------------|--------------|------------|------------|------|---------|
| Code                  | Description  | Year Built | Dimensions | Area | Value   |
| 1                     | Garage Frame | 1991       | 24 x 24    | 576  | \$4,900 |

## 23-164067 03/29/2015

SKETCH 23-164067 CARD 1