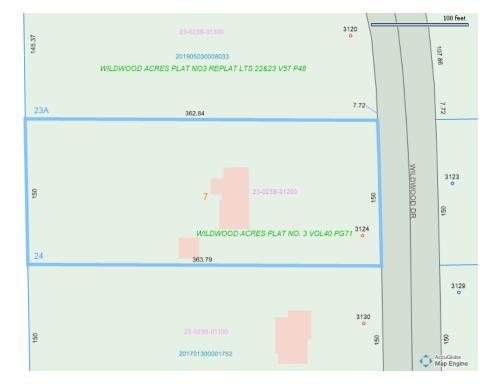

## Property Record Card - Trumbull County, Ohio

| General Parcel Information |                                                        |  |  |
|----------------------------|--------------------------------------------------------|--|--|
| Parcel                     | 23-164067                                              |  |  |
| Owner                      | PAUL E ELLIS CHARLOTTE M ELLIS                         |  |  |
| Address                    | 3124 WILDWOOD                                          |  |  |
| Mailing Address Line 1     | PAUL E ELLIS                                           |  |  |
| Mailing Address Line 2     | 3124 WILDWOOD DR                                       |  |  |
| Mailing Address Line 3     | MC DONALD OH 44437                                     |  |  |
| Land Use                   | 510 - SINGLE FAMILY DWLG OWNER OCCUP                   |  |  |
| Legal Description          | 24 150F WILDWOOD DR WILDWOOD ACRES PLAT 3 WEATH MCDONA |  |  |
| Tax District               | 23 - WEATHERSFILED TWP - MCDONALD LSD                  |  |  |
| School District            | MCDONALD LSD                                           |  |  |
| Township                   | WEATHERSFIELD TOWNSHIP                                 |  |  |
| City                       | UNINCORPORATED                                         |  |  |

| Land Details         |         |       |          |              |          |
|----------------------|---------|-------|----------|--------------|----------|
| Land Type            | Acreage | Depth | Frontage | Depth Factor | Value    |
| L1 - Front Lot Entry | 1.25    | 363   | 150      | 0            | \$36,480 |